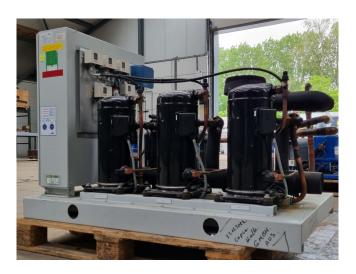

# Used Copeland ZB45KCE-TFD-551 (x3)

Used Copeland ZB45KCE-TFD-551 (x3) scroll compressor rack on Freon. Complete with a suction accumulator, liquid line filter drier, 2 Frigo-Mec RV-180X353 liquid receivers with a volume of 7,1 dm<sup>3</sup>, pressure and safety switches, condensing pressure switch and a control cabinet with a Elreha MSR display. The compressors hava a total displacement of 51,5 m<sup>3</sup>/h. \*Why choose for HOSBV? We are not only the largest used refrigeration specialist in Europe, but also, we deliver all equipment including an extensive test, warranty and an industrial cleaning. \*Optionally we can also perform a new paint job and arrange the logistics.