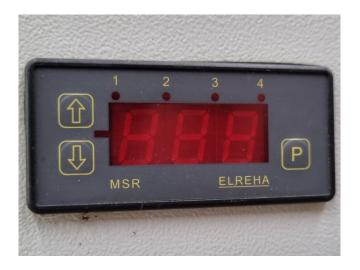

# Used Copeland ZB45KCE-TFD-551 (x3)

Used Copeland ZB45KCE-TFD-551 (x3) scroll compressor rack on Freon. Complete with a suction accumulator, liquid line filter drier, 2 Frigo-Mec RV-180X353 liquid receivers with a volume of 7,1 dm<sup>3</sup>, pressure and safety switches, condensing pressure switch and a control cabinet with a Elreha MSR display. The compressors hava a total displacement of 51,5 m<sup>3</sup>/h. \*Why choose for HOSBV? We are not only the largest used refrigeration specialist in Europe, but also, we deliver all equipment including an extensive test, warranty and an industrial cleaning. \*Optionally we can also perform a new paint job and arrange the logistics.