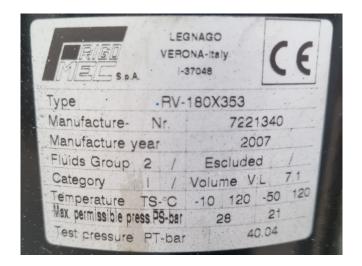

# Used Copeland ZB45KCE-TFD-551 (x3)

Used Copeland ZB45KCE-TFD-551 (x3) scroll compressor rack on Freon. Complete with a suction accumulator, liquid line filter drier, 2 Frigo-Mec RV-180X353 liquid receivers with a volume of 7,1 dm<sup>3</sup>, pressure and safety switches, condensing pressure switch and a control cabinet with a Elreha MSR display. The compressors hava a total displacement of 51,5 m<sup>3</sup>/h. \*Why choose for HOSBV? We are not only the largest used refrigeration specialist in Europe, but also, we deliver all equipment including an extensive test, warranty and an industrial cleaning. \*Optionally we can also perform a new paint job and arrange the logistics.