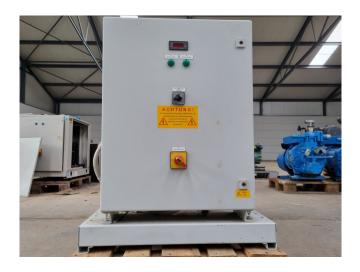

# Used Copeland ZB45KCE-TFD-551 (x3)

Used Copeland ZB45KCE-TFD-551 (x3) scroll compressor rack on Freon. Complete with a suction accumulator, liquid line filter drier, 2 Frigo-Mec RV-180X353 liquid receivers with a volume of 7,1 dm<sup>3</sup>, pressure and safety switches, condensing pressure switch and a control cabinet with a Elreha MSR display. The compressors hava a total displacement of 51,5 m<sup>3</sup>/h. \*Why choose for HOSBV? We are not only the largest used refrigeration specialist in Europe, but also, we deliver all equipment including an extensive test, warranty and an industrial cleaning. \*Optionally we can also perform a new paint job and arrange the logistics.