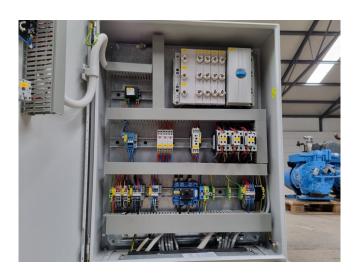

# Used Copeland ZB45KCE-TFD-551 (x3)

Used Copeland ZB45KCE-TFD-551 (x3) scroll compressor rack on Freon. Complete with a suction accumulator, liquid line filter drier, 2 Frigo-Mec RV-180X353 liquid receivers with a volume of 7,1 dm<sup>3</sup>, pressure and safety switches, condensing pressure switch and a control cabinet with a Elreha MSR display. The compressors hava a total displacement of 51,5 m<sup>3</sup>/h. \*Why choose for HOSBV? We are not only the largest used refrigeration specialist in Europe, but also, we deliver all equipment including an extensive test, warranty and an industrial cleaning. \*Optionally we can also perform a new paint job and arrange the logistics.