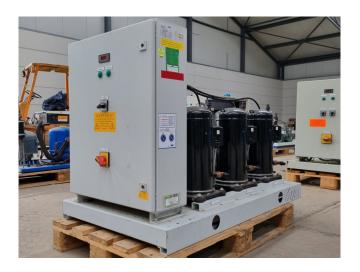

# Used Copeland ZB45KCE-TFD-551 (x3)

Used Copeland ZB45KCE-TFD-551 (x3) scroll compressor rack on Freon. Complete with a suction accumulator, liquid line filter drier, 2 Frigo-Mec RV-180X353 liquid receivers with a volume of 7,1 dm<sup>3</sup>, pressure and safety switches, condensing pressure switch and a control cabinet with a Elreha MSR display. The compressors hava a total displacement of 51,5 m<sup>3</sup>/h. \*Why choose for HOSBV? We are not only the largest used refrigeration specialist in Europe, but also, we deliver all equipment including an extensive test, warranty and an industrial cleaning. \*Optionally we can also perform a new paint job and arrange the logistics.