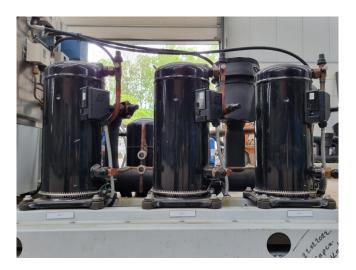

# Used Copeland ZB45KCE-TFD-551 (x3)

Used Copeland ZB45KCE-TFD-551 (x3) scroll compressor rack on Freon. Complete with a suction accumulator, liquid line filter drier, 2 Frigo-Mec RV-180X353 liquid receivers with a volume of 7,1 dm<sup>3</sup>, pressure and safety switches, condensing pressure switch and a control cabinet with a Elreha MSR display. The compressors hava a total displacement of 51,5 m<sup>3</sup>/h. \*Why choose for HOSBV? We are not only the largest used refrigeration specialist in Europe, but also, we deliver all equipment including an extensive test, warranty and an industrial cleaning. \*Optionally we can also perform a new paint job and arrange the logistics.