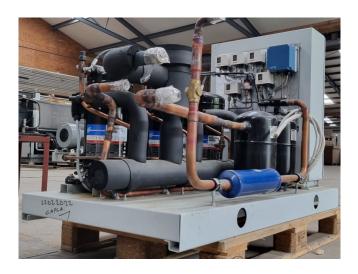

# Used Copeland ZB45KCE-TFD-551 (x3)

Used Copeland ZB45KCE-TFD-551 (x3) scroll compressor rack on Freon. Complete with a suction accumulator, liquid line filter drier, 2 Frigo-Mec RV-180X353 liquid receivers with a volume of 7,1 dm<sup>3</sup>, pressure and safety switches, condensing pressure switch and a control cabinet with a Elreha MSR display. The compressors hava a total displacement of 51,5 m<sup>3</sup>/h. \*Why choose for HOSBV? We are not only the largest used refrigeration specialist in Europe, but also, we deliver all equipment including an extensive test, warranty and an industrial cleaning. \*Optionally we can also perform a new paint job and arrange the logistics.