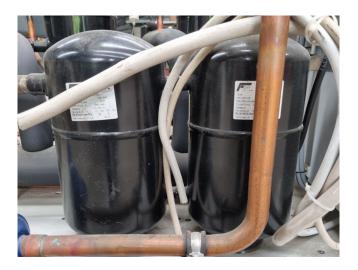

# Used Copeland ZB45KCE-TFD-551 (x3)

Used Copeland ZB45KCE-TFD-551 (x3) scroll compressor rack on Freon. Complete with a suction accumulator, liquid line filter drier, 2 Frigo-Mec RV-180X353 liquid receivers with a volume of 7,1 dm<sup>3</sup>, pressure and safety switches, condensing pressure switch and a control cabinet with a Elreha MSR display. The compressors hava a total displacement of 51,5 m<sup>3</sup>/h. \*Why choose for HOSBV? We are not only the largest used refrigeration specialist in Europe, but also, we deliver all equipment including an extensive test, warranty and an industrial cleaning. \*Optionally we can also perform a new paint job and arrange the logistics.