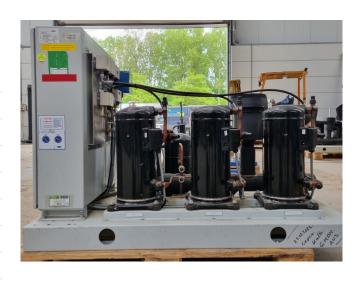

# Used Copeland ZB45KCE-TFD-551 (x3)

Used Copeland ZB45KCE-TFD-551 (x3) scroll compressor rack on Freon. Complete with a suction accumulator, liquid line filter drier, 2 Frigo-Mec RV-180X353 liquid receivers with a volume of 7,1 dm<sup>3</sup>, pressure and safety switches, condensing pressure switch and a control cabinet with a Elreha MSR display. The compressors hava a total displacement of 51,5 m<sup>3</sup>/h. \*Why choose for HOSBV? We are not only the largest used refrigeration specialist in Europe, but also, we deliver all equipment including an extensive test, warranty and an industrial cleaning. \*Optionally we can also perform a new paint job and arrange the logistics.