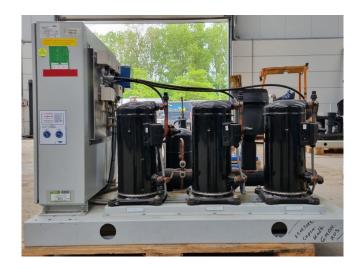

# Used Copeland ZB45KCE-TFD-551 (x3)

Used Copeland ZB45KCE-TFD-551 (x3) scroll compressor rack on Freon. Complete with a suction accumulator, liquid line filter drier, 2 Frigo-Mec RV-180X353 liquid receivers with a volume of 7,1 dm<sup>3</sup>, pressure and safety switches, condensing pressure switch and a control cabinet with a Elreha MSR display. The compressors hava a total displacement of 51,5 m<sup>3</sup>/h. \*Why choose for HOSBV? We are not only the largest used refrigeration specialist in Europe, but also, we deliver all equipment including an extensive test, warranty and an industrial cleaning. \*Optionally we can also perform a new paint job and arrange the logistics.