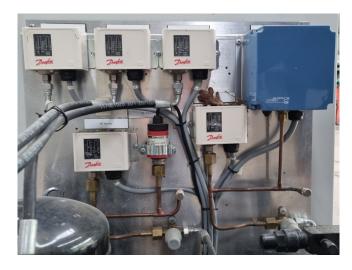

# Used Copeland ZB45KCE-TFD-551 (x3)

Used Copeland ZB45KCE-TFD-551 (x3) scroll compressor rack on Freon. Complete with a suction accumulator, liquid line filter drier, 2 Frigo-Mec RV-180X353 liquid receivers with a volume of 7,1 dm<sup>3</sup>, pressure and safety switches, condensing pressure switch and a control cabinet with a Elreha MSR display. The compressors hava a total displacement of 51,5 m<sup>3</sup>/h. \*Why choose for HOSBV? We are not only the largest used refrigeration specialist in Europe, but also, we deliver all equipment including an extensive test, warranty and an industrial cleaning. \*Optionally we can also perform a new paint job and arrange the logistics.