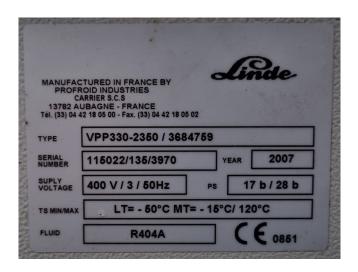

### **Specifications**

| Brand                    | Copeland             |
|--------------------------|----------------------|
| Туре                     | ZB45KCE-TFD-551 (x3) |
| Refrigerant              | Freon                |
| kW at +10°C/+40°C        | 65,6                 |
| kW at 0°C/+40°C          | 45,8                 |
| kW at -5ºC/+40ºC         | 37,8                 |
| kW at -10°C/+40°C        | 30,9                 |
| kW at -20°C/+40°C        | 20,1                 |
| On steel base frame      | ✓                    |
| Pressure safety switches | /                    |
| Hp/Lp/Op                 |                      |
| Condensing pressure      | /                    |
| switches                 |                      |
| Liquid receiver          | /                    |
| Liquid receiver ltr.     | 14,2                 |
| Suction accumulator      | ✓                    |
| Liquid line filter drier | /                    |
| Sight Glass              | /                    |
| Control panel            | ✓                    |
| m3 / h                   | 51,5                 |
| Remarks                  | Y.o.b. 2007          |
| Package / Rack           | /                    |
| Sizes                    | 1350x750x950 mm      |
|                          | (LxWxH)              |
| Stock                    | 1                    |

# Used Copeland ZB45KCE-TFD-551 (x3)

Used Copeland ZB45KCE-TFD-551 (x3) scroll compressor rack on Freon. Complete with a suction accumulator, liquid line filter drier, 2 Frigo-Mec RV-180X353 liquid receivers with a volume of 7,1 dm<sup>3</sup>, pressure and safety switches, condensing pressure switch and a control cabinet with a Elreha MSR display. The compressors hava a total displacement of 51,5 m<sup>3</sup>/h. \*Why choose for HOSBV? We are not only the largest used refrigeration specialist in Europe, but also, we deliver all equipment including an extensive test, warranty and an industrial cleaning. \*Optionally we can also perform a new paint job and arrange the logistics.