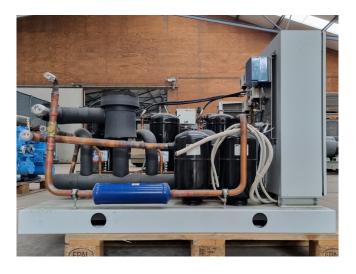

# Used Copeland ZB45KCE-TFD-551 (x3)

Used Copeland ZB45KCE-TFD-551 (x3) scroll compressor rack on Freon. Complete with a suction accumulator, liquid line filter drier, 2 Frigo-Mec RV-180X353 liquid receivers with a volume of 7,1 dm<sup>3</sup>, pressure and safety switches, condensing pressure switch and a control cabinet with a Elreha MSR display. The compressors hava a total displacement of 51,5 m<sup>3</sup>/h. \*Why choose for HOSBV? We are not only the largest used refrigeration specialist in Europe, but also, we deliver all equipment including an extensive test, warranty and an industrial cleaning. \*Optionally we can also perform a new paint job and arrange the logistics.